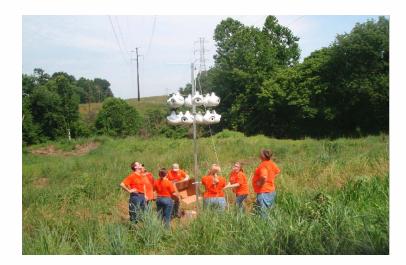

## **Other Internal Environmental Programs**

- PECO obtained International ISO 14001 Certification for our Environmental Management System across the entire company
- ✓ Greenhouse Gas (GHG) Reduction- PECO reduced GHG emissions by 46% since 2001
- Native meadows and biodiversity projects along our right of ways
- ✓ Fleet of environmentally friendly vehicles
  - 47 hybrid vehicles, a prototype hybrid bucket truck, 16 natural gas vehicles and 651 biodiesel trucks
- Voluntary Cleanup Program of legacy brownfield sites
- ✓ Use grass roots teams in PECO to drive environmental awareness and recycling