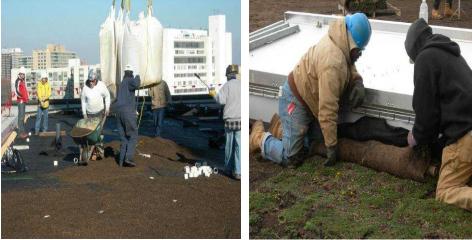

## Sustainability in PECO Energy Sustainable Skylines Roundtable March 10, 2010

Over an Acre of Vegetated Roof in downtown Philadelphia

**Benefits:** 

- Stormwater Absorption
- Reduced Temperatures Heat Island Effect
- Longer Lasting Roof
- Habitat Creation
- Better Aesthetics
- Provided Green Jobs