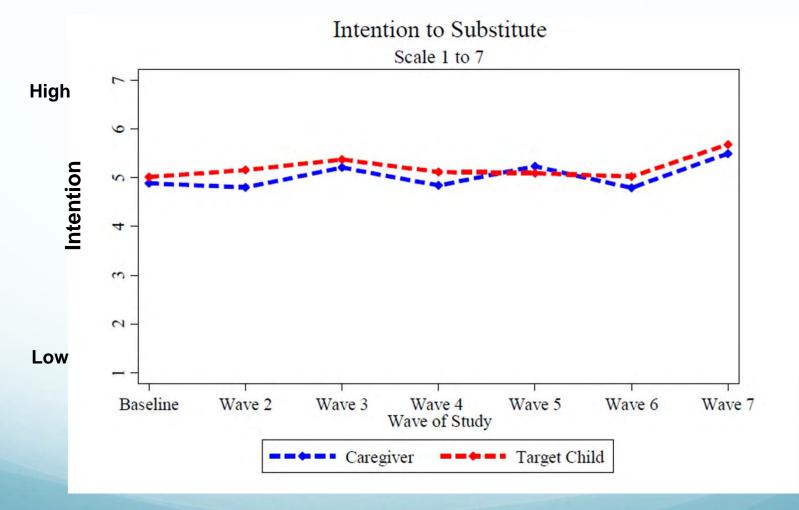

out the negative health effects of sugary drinks and encouraging people to cut back











# **Buses and subway**

# A large soda has as much sugar as how many candy bars?

To find out, text "FACT4" to 30364.

Message and data rates may apply. Text STOP to end. Text HELP for help.

### **Corner Stores**

#### Healthier Choices Here

Sugary drinks can contribute to diabetes and other diseases. We sell water and other healthy drinks.

Learn more at FoodFitPhilly.org or text "DRINKS" to 30364.

X PHILLY



#### DO YOU KNOW WHAT YOUR KIDS ARE DRINKING?

Sugary drinks can contribute to diabetes and other diseases. Find healthier choices in this store.

Visit FoodFitPhilly.org or text "DRINKS" to 30364. Message and data rates may apply. Text STOP to end. Text HELP for help.





















### Workplaces – healthy vending

- City of Philadelphia
  - Over 260 vending machines undergoing changes—healthier mix, smaller sizes, calorie labeling, and healthy marketing—affecting 25,000 employees







### www.foodfitphilly.org