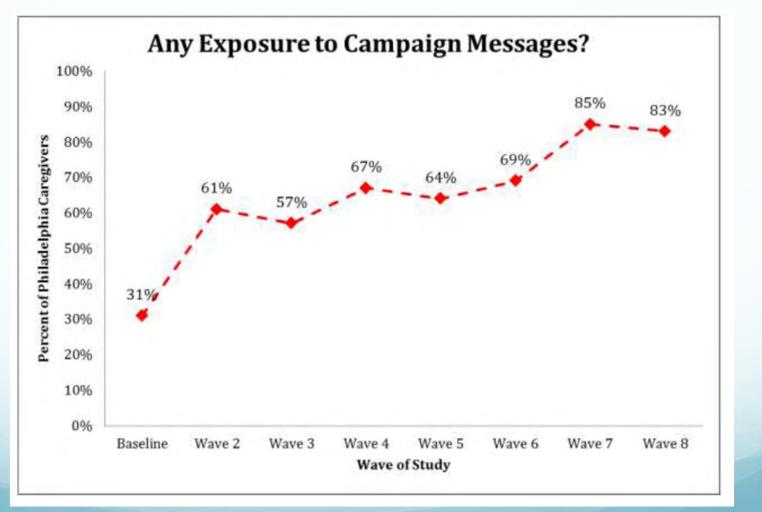

children about the negative health effects of sugary drinks and encouraging people to cut back











# **Buses and subway**

# A large soda has as much sugar as how many candy bars?

To find out, text "FACT4" to 30364.

Message and data rates may apply. Text STOP to end. Text HELP for help.

### **Corner Stores**

#### Healthier Choices Here

Sugary drinks can contribute to diabetes and other diseases. We sell water and other healthy drinks.

Learn more at FoodFitPhilly.org or text "DRINKS" to 30364.

X PHILLY



#### DO YOU KNOW WHAT YOUR KIDS ARE DRINKING?

Sugary drinks can contribute to diabetes and other diseases. Find healthier choices in this store.

Visit FoodFitPhilly.org or text "DRINKS" to 30364. Message and data rates may apply. Text STOP to end. Text HELP for help.





















### Workplaces – healthy vending

- City of Philadelphia
  - Over 260 vending machines undergoing changes—healthier mix, smaller sizes, calorie labeling, and healthy marketing—affecting 25,000 employees







### www.foodfitphilly.org