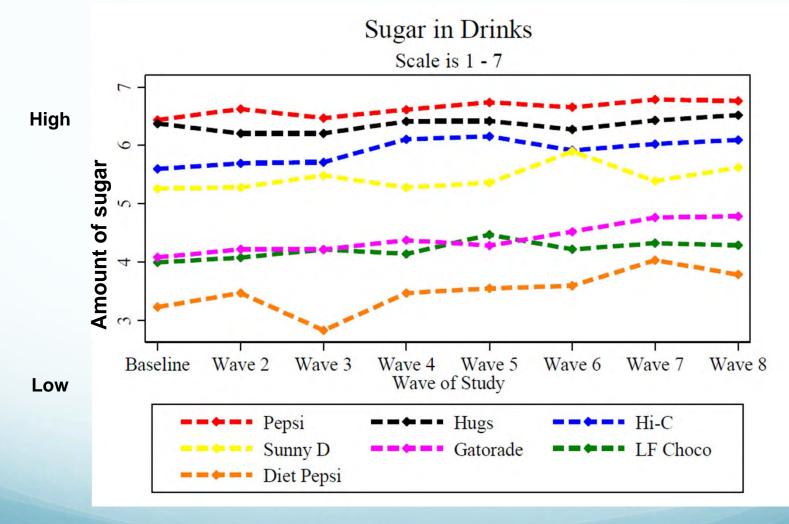

#### Children's Average Daily Servings of Sugar-Sweetened Beverages by Respondent Race and Child Age

Weighted Data

Jordan et al, Results from the Annenberg Philadelphia Healthy Lifestyles Initiative (PHLI) Survey, August 2010.