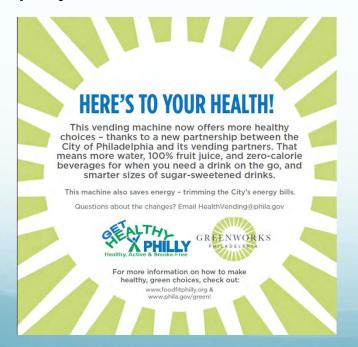

### Workplaces – healthy vending

- City of Philadelphia
  - Over 260 vending machines undergoing changes—healthier mix, smaller sizes, calorie labeling, and healthy marketing—affecting 25,000 employees