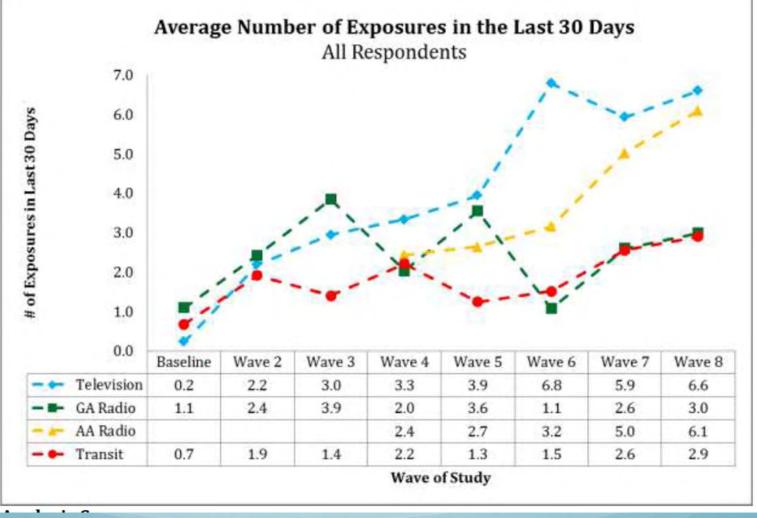

ldren about the negative health effects of sugary drinks and encouraging people to cut back











# **Buses and subway**

# A large soda has as much sugar as how many candy bars?

To find out, text "FACT4" to 30364.

Message and data rates may apply. Text STOP to end. Text HELP for help.

### **Corner Stores**

#### Healthier Choices Here

Sugary drinks can contribute to diabetes and other diseases. We sell water and other healthy drinks.

Learn more at FoodFitPhilly.org or text "DRINKS" to 30364.

X PHILLY



#### DO YOU KNOW WHAT YOUR KIDS ARE DRINKING?

Sugary drinks can contribute to diabetes and other diseases. Find healthier choices in this store.

Visit FoodFitPhilly.org or text "DRINKS" to 30364. Message and data rates may apply. Text STOP to end. Text HELP for help.





















### Workplaces – healthy vending

- City of Philadelphia
  - Over 260 vending machines undergoing changes—healthier mix, smaller sizes, calorie labeling, and healthy marketing—affecting 25,000 employees







### www.foodfitphilly.org