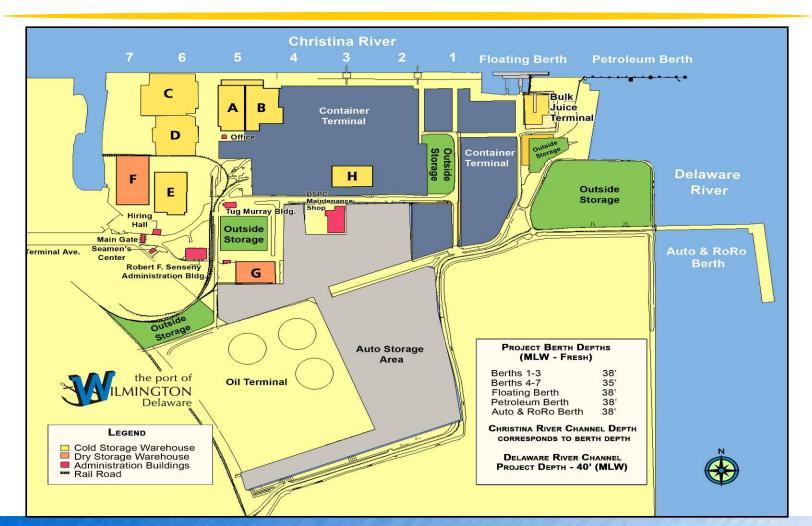

### **Port Infrastructure**

### **Port Infrastructure**

- 308 acres at the confluence of the Christina and Delaware Rivers
- 1<sup>st</sup> major port on Delaware River only 63 miles/4 hrs from Atlantic
- 8 deep water berths for cargo operations and an oil jetty
- 800,000 sf. of dock side cold storage in 6 warehouses... largest in U.S.
- 250,000 sf. dry warehouse space with covered rail service