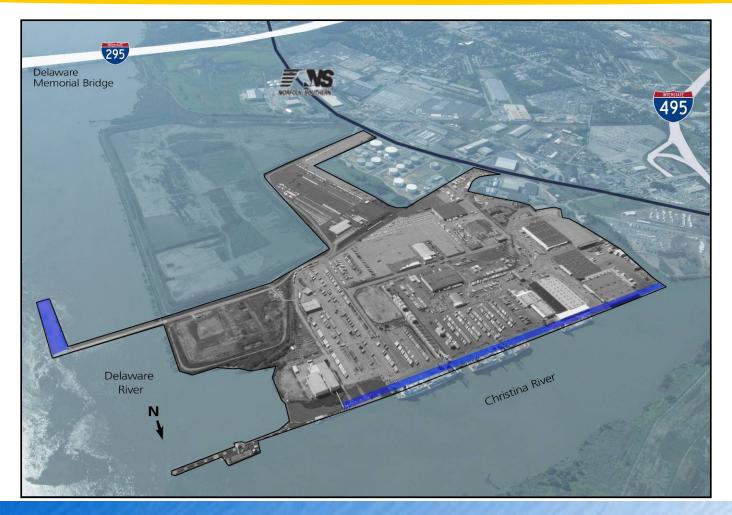

### **Port Infrastructure**

- 308 acres at the confluence of the Christina and Delaware Rivers
- 1<sup>st</sup> major port on Delaware River only 63 miles/4 hrs from Atlantic
- 8 deep water berths for cargo operations and an oil jetty
- 800,000 sf. of dock side cold storage in 6 warehouses... largest in U.S.
- 250,000 sf. dry warehouse space with covered rail service