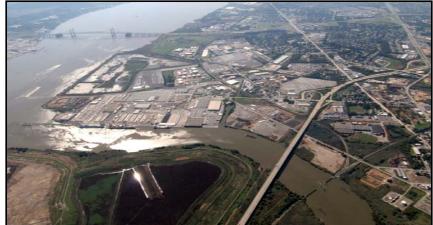

### **Port Infrastructure**

### **Port Infrastructure**

- 308 acres at the confluence of the Christina and Delaware Rivers
- 1<sup>st</sup> major port on Delaware River only 63 miles/4 hrs from Atlantic
- 8 deep water berths for cargo operations and an oil jetty
- 800,000 sf. of dock side cold storage in 6 warehouses... largest in U.S.
- 250,000 sf. dry warehouse space with covered rail service