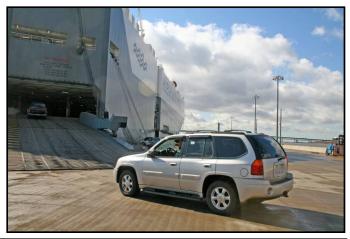

#### Vehicles & RoRo

- Over 100 vessel calls per year & more than 130,000 units
- GM's export hub to the Mid East
- Exports of previously owned vehicles to Central America, Mid East, Med, and West Africa