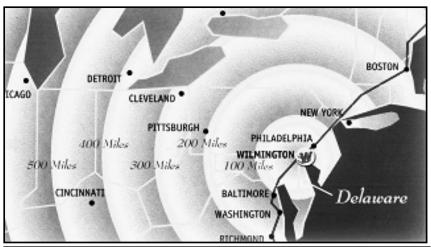

### **Port Infrastructure**

- 308 acres at the confluence of the Christina and Delaware Rivers
- 1<sup>st</sup> major port on Delaware River only 63 miles/4 hrs from Atlantic
- 8 deep water berths for cargo operations and an oil jetty
- 800,000 sf. of dock side cold storage in 6 warehouses... largest in U.S.
- 250,000 sf. dry warehouse space with covered rail service