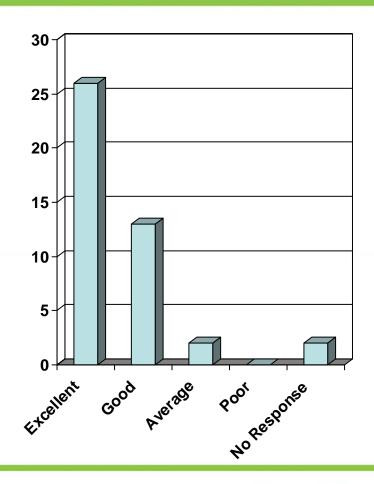

### **Questionnaire Results**

- How would you rate the overall experience?
  - Two-thirds rated it excellent (See graph to right.).
- What was most helpful?
  - Interaction with experts
  - Increased understanding of overall Supply Chain concept
- What could have been improved?
  - More spread out
  - Introductory speaker
- What should the DVRPC Freight Unit focus on?
  - "Greening" of Goods Movement
  - Facilitation of Freight Rail needs
  - Truck Rest Stops