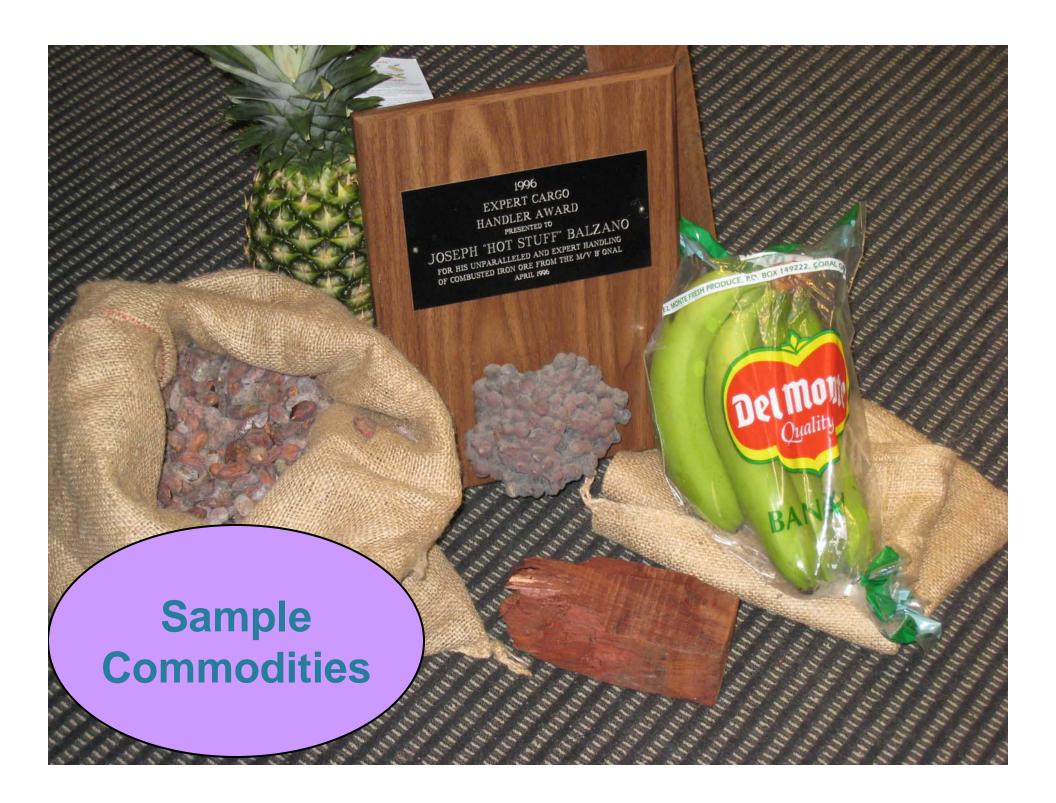

# **Table Displays**

- Supply chain locator
- Regional map with tailored information
- Team member tent cards
- Handouts, maps, and promotional materials
- Sample commodities and equipment