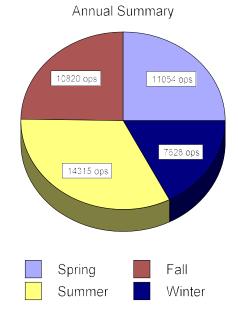

#### **DVRPC Aircraft Counting Program**

Annual Summary

Airport: Doylestown DYL

County: Bucks

| Season & Year |              | Average Daily<br>Operations | Total Seasonal<br>Operations | Percent Of<br>Annual Operations |
|---------------|--------------|-----------------------------|------------------------------|---------------------------------|
| Spring        | 2004         | 118.9                       | 11054                        | 25%                             |
| Summer        | 2004         | 152.3                       | 14315                        | 33%                             |
| Fall          | 2004         | 121.6                       | 10820                        | 25%                             |
| Winter        | 2005         | 85.7                        | 7628                         | 17%                             |
| Total Annu    | al Operation | S:                          | 43817                        | 100%                            |
| Margin of I   | Error:       |                             |                              | 12 at 95% Confidence            |