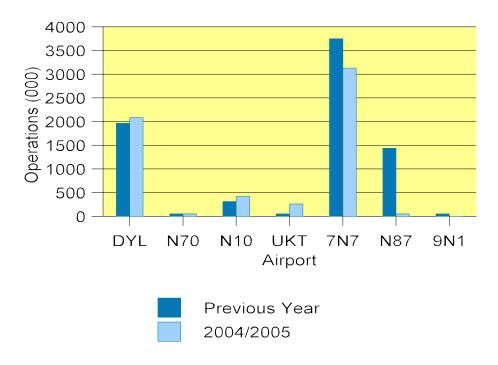

|                            | Annual Op        | erations  | Quantity   | Percent    |
|----------------------------|------------------|-----------|------------|------------|
| Airport                    | Previous<br>Year | 2004/2005 | Difference | Difference |
|                            |                  |           |            |            |
| Doylestown (N88)           | 43103            | 43817     | 714        | 1.7        |
| Pennridge (N70)            | 24818            | 22805     | -2013      | -8.1       |
| Perkiomen Valley (N10)     | 17040            | 21283     | 4243       | 24.9       |
| Quakertown (UKT)           | 12627            | 18904     | 6277       | 49.7       |
| Spitfire Aerodrome (7N7)   | 8363             | 11152     | 2789       | 33.3       |
| Trenton-Robbinsville (N87) | 29762            | 25401     | -4361      | -14.7      |
| Van Sant (9N1)             | 16785            | 20220     | 3435       | 20.5       |
|                            |                  |           |            |            |
| TOTAL                      | 152498           | 163582    | 11084      | 7.3        |

|                            | Annual Op | erations  | Quantity   | Percent    |
|----------------------------|-----------|-----------|------------|------------|
| Airport                    |           | 2004/2005 | Difference | Difference |
|                            | Year      |           |            |            |
|                            |           |           |            |            |
| Doylestown (N88)           | 1963      | 2086      | 123        | 6.3        |
| Pennridge (N70)            | 52        | 52        | 0          | 0.0        |
| Perkiomen Valley (N10)     | 313       | 417       | 104        | 33.2       |
| Quakertown (UKT)           | 52        | 261       | 209        | 401.9      |
| Spitfire Aerodrome (7N7)   | 3650      | 3129      | -521       | -14.3      |
| Trenton-Robbinsville (N87) | 1436      | 52        | -1384      | -96.4      |
| Van Sant (9N1)             | 53        | 0         | -53        | -100.0     |
|                            |           |           |            |            |
| TOTAL                      | 7519      | 5997      | -1522      | -20.2      |