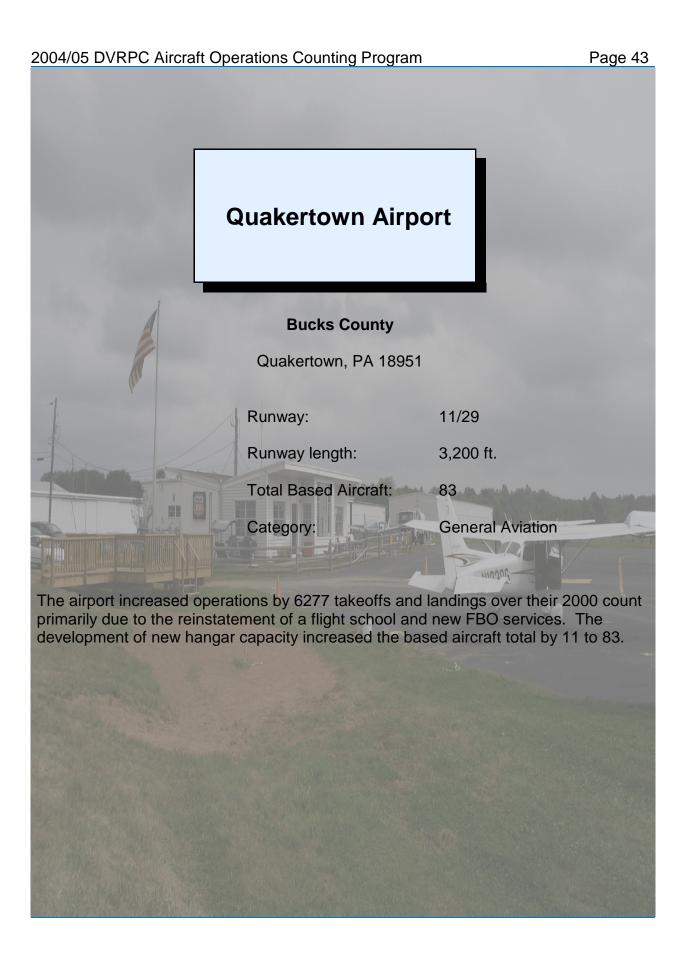

|                            | Annual Op        | erations  | Quantity   | Percent    |
|----------------------------|------------------|-----------|------------|------------|
| Airport                    | Previous<br>Year | 2004/2005 | Difference | Difference |
|                            |                  |           |            |            |
| Doylestown (N88)           | 43103            | 43817     | 714        | 1.7        |
| Pennridge (N70)            | 24818            | 22805     | -2013      | -8.1       |
| Perkiomen Valley (N10)     | 17040            | 21283     | 4243       | 24.9       |
| Quakertown (UKT)           | 12627            | 18904     | 6277       | 49.7       |
| Spitfire Aerodrome (7N7)   | 8363             | 11152     | 2789       | 33.3       |
| Trenton-Robbinsville (N87) | 29762            | 25401     | -4361      | -14.7      |
| Van Sant (9N1)             | 16785            | 20220     | 3435       | 20.5       |
|                            |                  |           |            |            |
| TOTAL                      | 152498           | 163582    | 11084      | 7.3        |