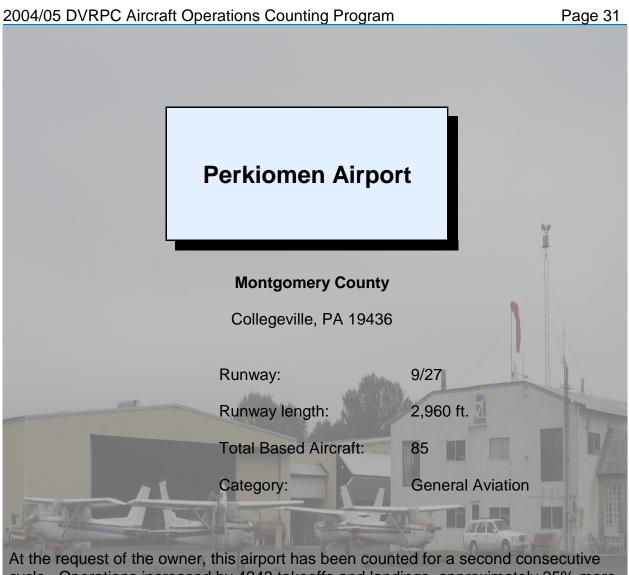

At the request of the owner, this airport has been counted for a second consecutive cycle. Operations increased by 4243 takeoffs and landings, approximately 25% more than the 2002/03 count. Based aircraft increased by 35 airplanes based on staff manual counts.

## **DVRPC Aircraft Counting Program**

Annual Summary

Airport: Perkiomen N 10

County: Montgomery

| Season & Year |               | Average Daily<br>Operations | Total Seasonal<br>Operations | Percent Of<br>Annual Operations |
|---------------|---------------|-----------------------------|------------------------------|---------------------------------|
| Spring        | 2004          | 56.7                        | 5274                         | 25%                             |
| Summer        | 2004          | 63.9                        | 6003                         | 28%                             |
| Fall          | 2004          | 66.4                        | 5912                         | 28%                             |
| Winter        | 2005          | 46.0                        | 4094                         | 19%                             |
| Total Annu    | al Operations | 8:                          | 21283                        | 100%                            |
| Margin of I   | Error:        |                             |                              | 19 at 95% Confidence            |