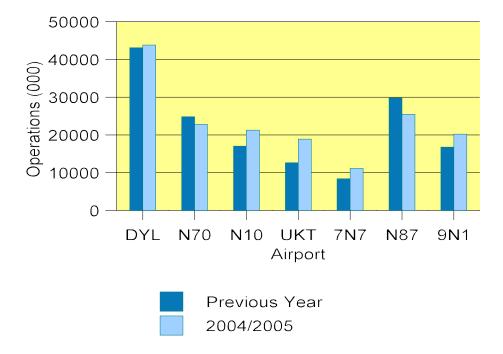

Pages 3 - 5 illustrate the trends for total, fixed wing and helicopter operations observed between the previous counts and the 2004/05 survey. This report provides the Larson & Davis Acoustic Counter Software (ACS) weekly takeoff data, as well as the projected seasonal and annual takeoff and landing totals as estimated by a separate DVRPC counting software for each surveyed airport during 2004/2005. 163582 total annual operations were estimated for the seven regional airports in this year's counting program, compared to 152498 total annual operations in the previous corresponding counting program. The comparison includes the same seven regional airports, indicating a 7.3% increase of total operations for 2004/2005 over the total aircraft operations counted during the previous estimates for these airports.

|                            | Annual Op        | erations  | Quantity   | Percent    |
|----------------------------|------------------|-----------|------------|------------|
| Airport                    | Previous<br>Year | 2004/2005 | Difference | Difference |
|                            |                  |           |            |            |
| Doylestown (N88)           | 43103            | 43817     | 714        | 1.7        |
| Pennridge (N70)            | 24818            | 22805     | -2013      | -8.1       |
| Perkiomen Valley (N10)     | 17040            | 21283     | 4243       | 24.9       |
| Quakertown (UKT)           | 12627            | 18904     | 6277       | 49.7       |
| Spitfire Aerodrome (7N7)   | 8363             | 11152     | 2789       | 33.3       |
| Trenton-Robbinsville (N87) | 29762            | 25401     | -4361      | -14.7      |
| Van Sant (9N1)             | 16785            | 20220     | 3435       | 20.5       |
|                            |                  |           |            |            |
| TOTAL                      | 152498           | 163582    | 11084      | 7.3        |