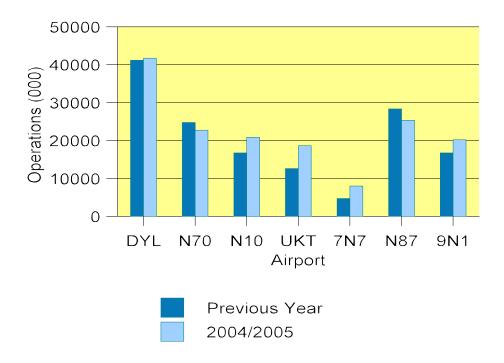

## Total Annual Fixed Wing Operations Previous Year Cont vs. 2004/05 Count

| <u> </u> |                                                                    | Quantity                                                                                                                                                                   | Percent                                                                                                                                                                                                                                           |
|----------|--------------------------------------------------------------------|----------------------------------------------------------------------------------------------------------------------------------------------------------------------------|---------------------------------------------------------------------------------------------------------------------------------------------------------------------------------------------------------------------------------------------------|
| Previous | 2004/2005                                                          | Difference                                                                                                                                                                 | Difference                                                                                                                                                                                                                                        |
| Year     |                                                                    |                                                                                                                                                                            |                                                                                                                                                                                                                                                   |
|          |                                                                    |                                                                                                                                                                            |                                                                                                                                                                                                                                                   |
|          |                                                                    |                                                                                                                                                                            |                                                                                                                                                                                                                                                   |
| 41140    | 41731                                                              | 591                                                                                                                                                                        | 1.4                                                                                                                                                                                                                                               |
| 24766    | 22753                                                              | -2013                                                                                                                                                                      | -8.1                                                                                                                                                                                                                                              |
| 16727    | 20866                                                              | 4139                                                                                                                                                                       | 24.7                                                                                                                                                                                                                                              |
| 12575    | 18643                                                              | 6068                                                                                                                                                                       | 48.3                                                                                                                                                                                                                                              |
| 4713     | 8023                                                               | 3310                                                                                                                                                                       | 70.2                                                                                                                                                                                                                                              |
| 28326    | 25349                                                              | -2977                                                                                                                                                                      | -10.5                                                                                                                                                                                                                                             |
| 16732    | 20220                                                              | 3488                                                                                                                                                                       | 20.8                                                                                                                                                                                                                                              |
|          |                                                                    |                                                                                                                                                                            |                                                                                                                                                                                                                                                   |
| 144979   | 157585                                                             | 12606                                                                                                                                                                      | 8.7                                                                                                                                                                                                                                               |
|          | Year<br>41140<br>24766<br>16727<br>12575<br>4713<br>28326<br>16732 | Year        41140      41731        24766      22753        16727      20866        12575      18643        4713      8023        28326      25349        16732      20220 | Year        41140      41731      591        24766      22753      -2013        16727      20866      4139        12575      18643      6068        4713      8023      3310        28326      25349      -2977        16732      20220      3488 |