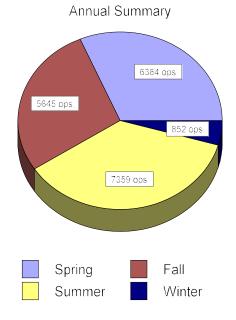

#### **DVRPC Aircraft Counting Program**

Annual Summary

Airport: Doylestown DYL

County: Bucks

| Season & Year |              | Average Daily<br>Operations | Total Seasonal<br>Operations | Percent Of<br>Annual Operations |
|---------------|--------------|-----------------------------|------------------------------|---------------------------------|
| Spring        | 2004         | 118.9                       | 11054                        | 25%                             |
| Summer        | 2004         | 152.3                       | 14315                        | 33%                             |
| Fall          | 2004         | 121.6                       | 10820                        | 25%                             |
| Winter        | 2005         | 85.7                        | 7628                         | 17%                             |
| Total Annu    | al Operation | S:                          | 43817                        | 100%                            |
| Margin of I   | Error:       |                             |                              | 12 at 95% Confidence            |