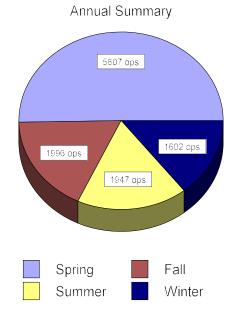

#### **DVRPC Aircraft Counting Program**

Annual Summary

Airport: Doylestown DYL

County: Bucks

| Season & Year |              | Average Daily<br>Operations | Total Seasonal<br>Operations | Percent Of<br>Annual Operations |
|---------------|--------------|-----------------------------|------------------------------|---------------------------------|
| Spring        | 2004         | 118.9                       | 11054                        | 25%                             |
| Summer        | 2004         | 152.3                       | 14315                        | 33%                             |
| Fall          | 2004         | 121.6                       | 10820                        | 25%                             |
| Winter        | 2005         | 85.7                        | 7628                         | 17%                             |
| Total Annu    | al Operation | S:                          | 43817                        | 100%                            |
| Margin of I   | Error:       |                             |                              | 12 at 95% Confidence            |