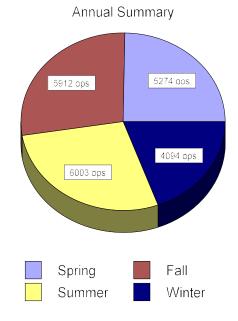

## **DVRPC Aircraft Counting Program**

Annual Summary

Airport: Perkiomen N 10

County: Montgomery

| Season & Year |               | Average Daily<br>Operations | Total Seasonal<br>Operations | Percent Of<br>Annual Operations |
|---------------|---------------|-----------------------------|------------------------------|---------------------------------|
| Spring        | 2004          | 56.7                        | 5274                         | 25%                             |
| Summer        | 2004          | 63.9                        | 6003                         | 28%                             |
| Fall          | 2004          | 66.4                        | 5912                         | 28%                             |
| Winter        | 2005          | 46.0                        | 4094                         | 19%                             |
| Total Annu    | al Operations | 8:                          | 21283                        | 100%                            |
| Margin of I   | Error:        |                             |                              | 19 at 95% Confidence            |