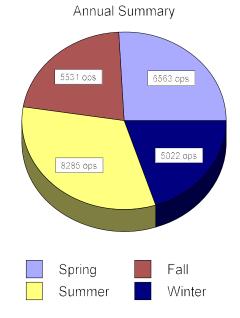

|                            | Annual Op        | erations  | Quantity   | Percent    |
|----------------------------|------------------|-----------|------------|------------|
| Airport                    | Previous<br>Year | 2004/2005 | Difference | Difference |
|                            |                  |           |            |            |
| Doylestown (N88)           | 43103            | 43817     | 714        | 1.7        |
| Pennridge (N70)            | 24818            | 22805     | -2013      | -8.1       |
| Perkiomen Valley (N10)     | 17040            | 21283     | 4243       | 24.9       |
| Quakertown (UKT)           | 12627            | 18904     | 6277       | 49.7       |
| Spitfire Aerodrome (7N7)   | 8363             | 11152     | 2789       | 33.3       |
| Trenton-Robbinsville (N87) | 29762            | 25401     | -4361      | -14.7      |
| Van Sant (9N1)             | 16785            | 20220     | 3435       | 20.5       |
|                            |                  |           |            |            |
| TOTAL                      | 152498           | 163582    | 11084      | 7.3        |