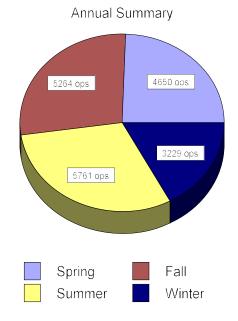

|                            | Annual Op        | erations  | Quantity   | Percent    |
|----------------------------|------------------|-----------|------------|------------|
| Airport                    | Previous<br>Year | 2004/2005 | Difference | Difference |
|                            |                  |           |            |            |
| Doylestown (N88)           | 43103            | 43817     | 714        | 1.7        |
| Pennridge (N70)            | 24818            | 22805     | -2013      | -8.1       |
| Perkiomen Valley (N10)     | 17040            | 21283     | 4243       | 24.9       |
| Quakertown (UKT)           | 12627            | 18904     | 6277       | 49.7       |
| Spitfire Aerodrome (7N7)   | 8363             | 11152     | 2789       | 33.3       |
| Trenton-Robbinsville (N87) | 29762            | 25401     | -4361      | -14.7      |
| Van Sant (9N1)             | 16785            | 20220     | 3435       | 20.5       |
|                            |                  |           |            |            |
| TOTAL                      | 152498           | 163582    | 11084      | 7.3        |