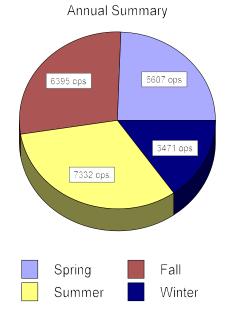

#### **DVRPC Aircraft Counting Program**

Annual Summary

Airport: Pennridge N 70

County: Bucks

| Season & Year            |        | Average Daily<br>Operations | Total Seasonal<br>Operations | Percent Of<br>Annual Operations |
|--------------------------|--------|-----------------------------|------------------------------|---------------------------------|
| Spring                   | 2004   | 60.3                        | 5607                         | 25%                             |
| Summer                   | 2004   | 78.0                        | 7332                         | 32%                             |
| Fall                     | 2004   | 71.9                        | 6395                         | 28%                             |
| Winter                   | 2005   | 39.0                        | 3471                         | 15%                             |
| Total Annual Operations: |        |                             | 22805                        | 100%                            |
| Margin of                | Error: |                             |                              | 12 at 95% Confidence            |