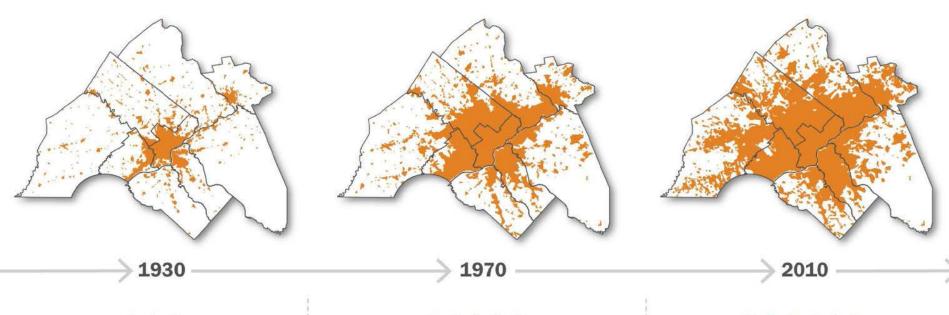

#### 2007 Apple iPhone

Hundreds of people lined up outside Apple stores to buy the first iPhone. priced at \$499 (4GB) and \$599 (8GB).

The Wall Street Journal

Smart growth is a better way to build and maintain our towns and cities. Smart growth means building urban, suburban and rural communities with housing and transportation choices near jobs, shops and schools. This approach supports local economies and protects the environment.

Defined

Themes

**Practice** 

222,000 ACRES DEVELOPED

3.3 MILLION PEOPLE

641,000 ACRES DEVELOPED

Defined

Themes