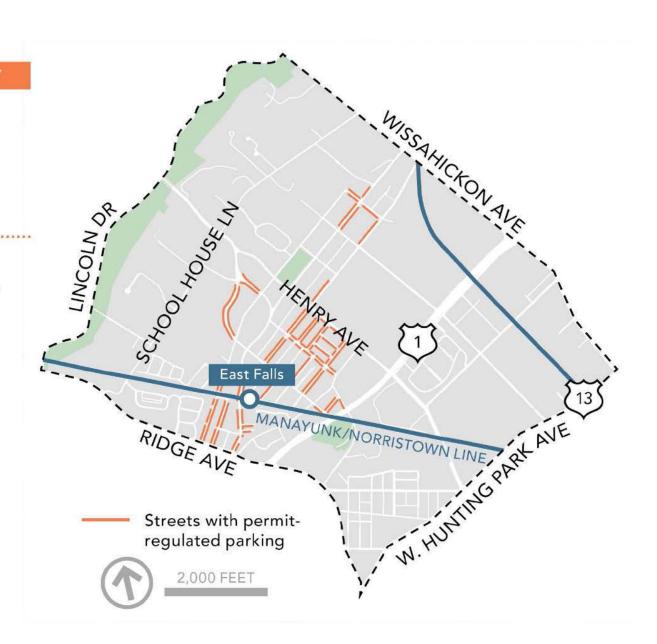

#### Figure 23: Estimating Permit Parking Capacity

DVRPC used a combination of field work and GIS analysis to generate permit parking capacity estimates for Permit Zones 8 and 15. The map shown here illustrates the distribution of permit regulated streets within District 8. Permit restrictions are generally concentrated in a central portion of the district on streets near the East Falls Regional Rail Station. Permit restrictions vary by street and can be found on one or both sides of a street depending on the context.

#### **ESTIMATED PARKING CAPACITY**

**1,174** permit restricted spaces

1,136 permits issued in 2018

**0.97** vehilces per permit space