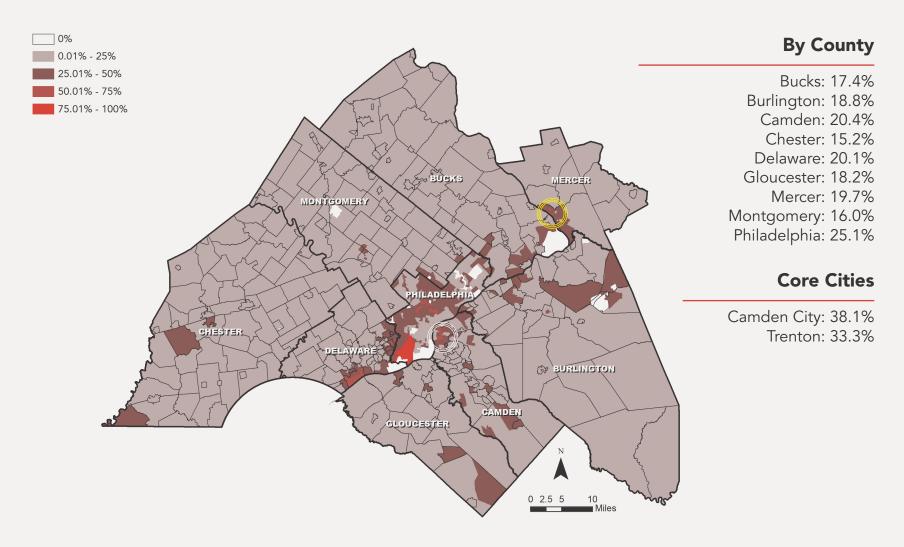

#### County-Level Reports Published

Summer 2021

Nine snapshot reports are published to provide better understanding of disparities that exist within each of the region's nine counties.

#### **Summary of Findings**

Racial, ethnic, and geographic disparities in mortgage lending exist, and manifest differently, throughout the region.