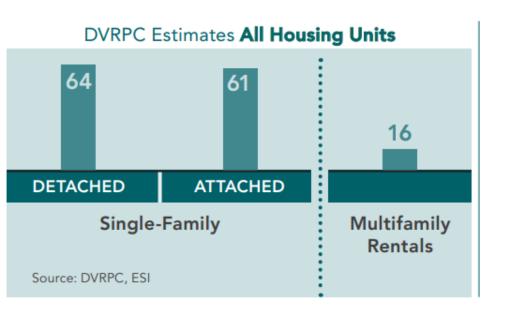

#### **REGION-WIDE RESEARCH & ANALYSIS**

**TOD Opportunities** 

**Shopping Malls** 

**Multifamily Housing** 

Millennials