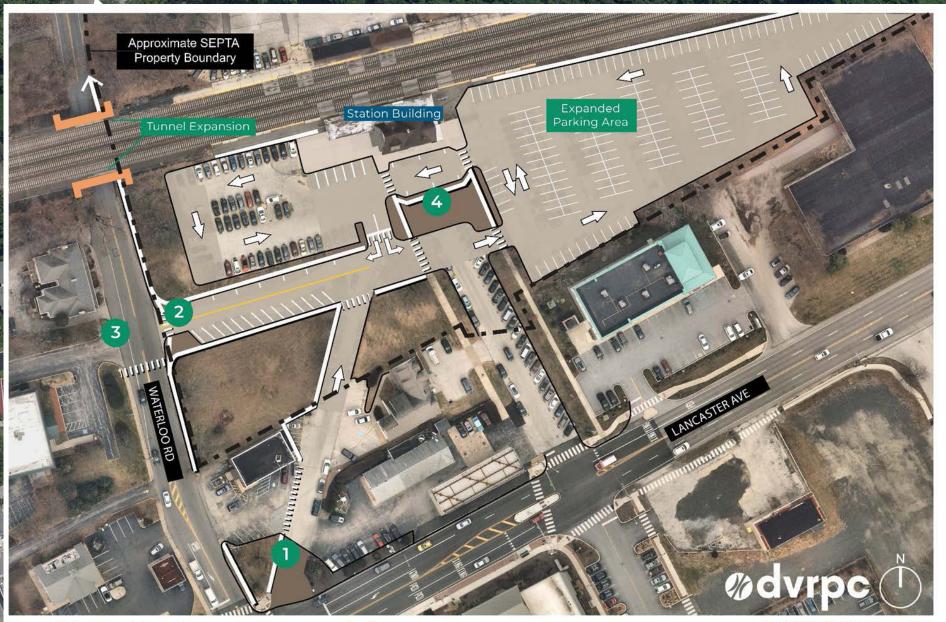

# Devon Station Multimodal Access

Enhancing Nonmotorized Access and Evaluating Transit-supportive Development Opportunities

See p. 62 for description of conceptual improvements shown.

Imagery Source: Nearmap, 2020