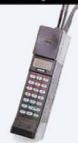

2 pounds.

1987 Mobira Cityman

One of the world's first handheld phones, the Cityman weighed 28 ounces with the battery.

1989 Motorola MicroTac

Initally manufactured as an analog cellphone, the MicroTac was an early example of a flip phone, in which the mouthpiece folded over the keypad.