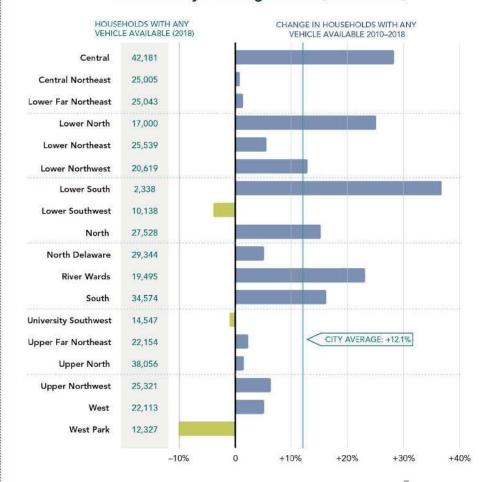

#### **FOCUS**

Philadelphia's Residential Permit Parking (RPP) Program

Figure 1: Percentage Change in Number of Households That Own a Car (2010–2018)

#### PLANNING DISTRICT DATA & TRENDS

Figure 17: Change in Households with Any Vehicle Available by Census Tract (2010–2018)

Figure 18: Change in Households with any Vehicle Available by Planning District (2010–2018)