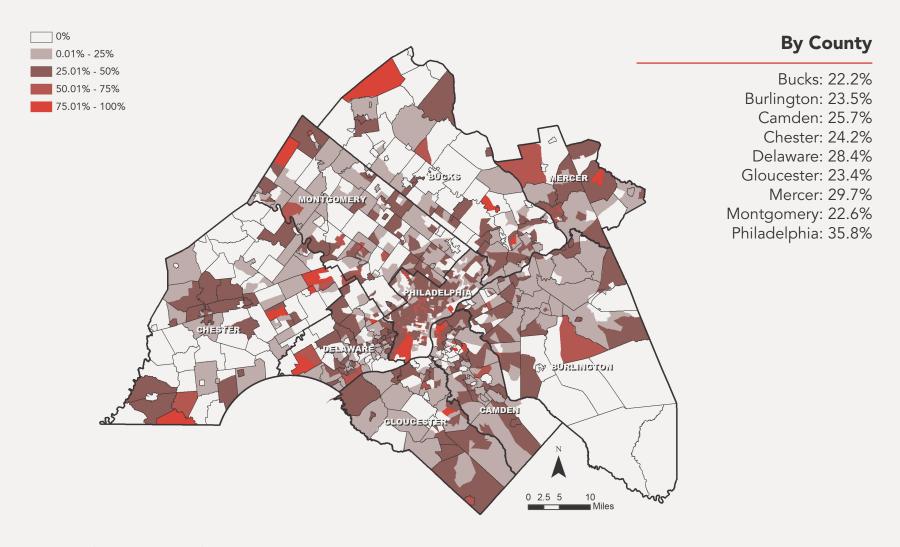

### Summary of Findings | Denial Rate in 2019 for Black Applicants Only

#### **Summary of Findings**

Racial, ethnic, and geographic disparities in mortgage lending exist, and manifest differently, throughout the region.