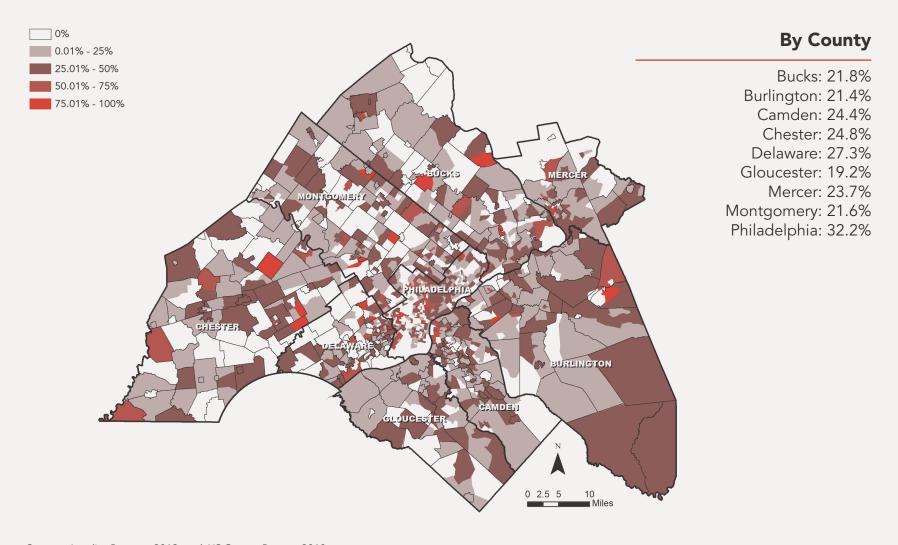

#### Summary of Findings | Denial Rate in 2019 for White Applicants Only

#### **Summary of Findings**

Racial, ethnic, and geographic disparities in mortgage lending exist, and manifest differently, throughout the region.