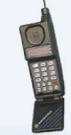

#### 2002 BlackBerry 5810

Made by Research in Motion, the 5810 was a cellphone with organizer functions and a keyboard for thumbs; a wired headset was mandatory.