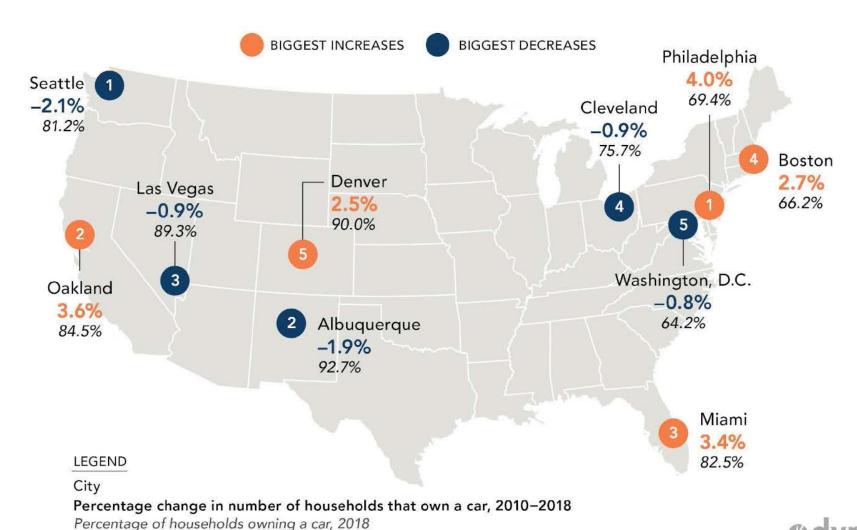

#### PLANNING DISTRICT DATA & TRENDS

Figure 17: Change in Households with Any Vehicle Available by Census Tract (2010–2018)

Figure 18: Change in Households with any Vehicle Available by Planning District (2010–2018)