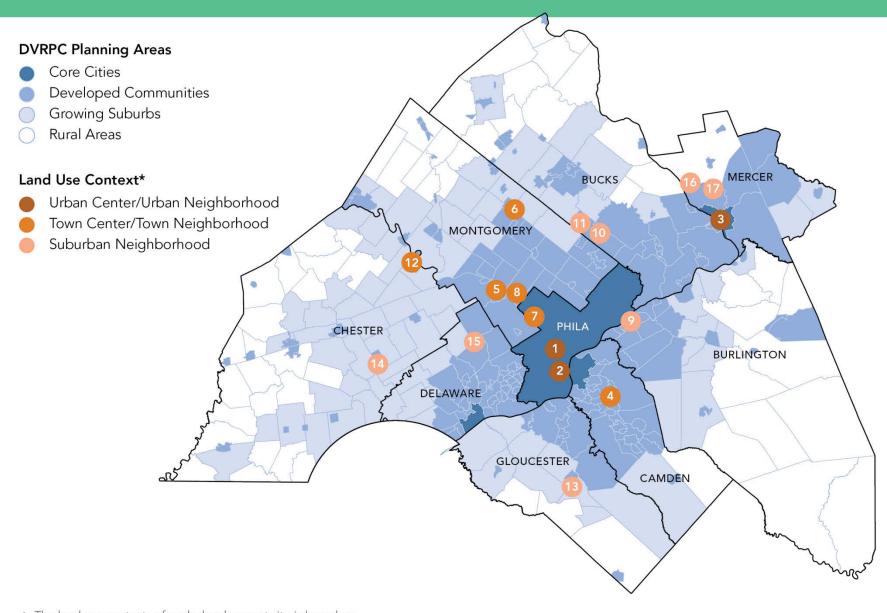

# Devon Station Multimodal Access

Enhancing Nonmotorized Access and Evaluating Transit-supportive Development Opportunities

See p. 62 for description of conceptual improvements shown.

Imagery Source: Nearmap, 2020