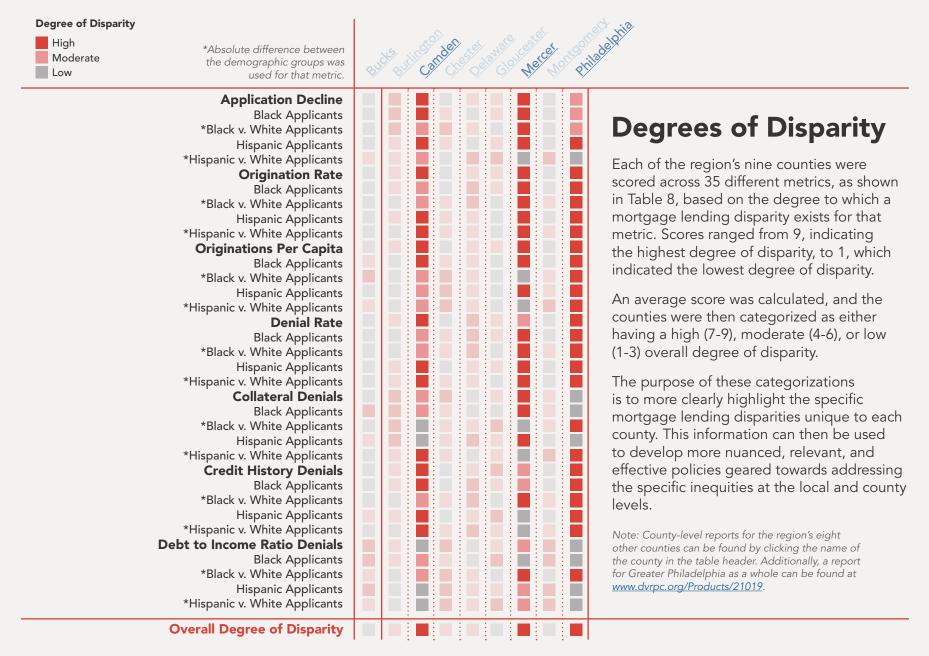

# Disparities Identified

Fall & Winter 2020

Analysis of mortgage lending patterns from 2004-2019 identifies racial, ethnic, and geographic disparities in lending practices across the region.

#### County-Level Reports Published

Summer 2021

Nine snapshot reports are published to provide better understanding of disparities that exist within each of the region's nine counties.

#### **Summary of Findings**

Racial, ethnic, and geographic disparities in mortgage lending exist, and manifest differently, throughout the region.

#### **Summary of Findings** | Decline in Applications Since the 2005 Peak

### **Summary of Findings** | Denial Rates Since 2004

### **Summary of Findings** | Reasons for Denial Since 2006

#### Summary of Findings | Denial Rate in 2019 for White Applicants Only

### Summary of Findings | Denial Rate in 2019 for Black Applicants Only

#### Summary of Findings | Denial Rate in 2019 for Hispanic Applicants Only