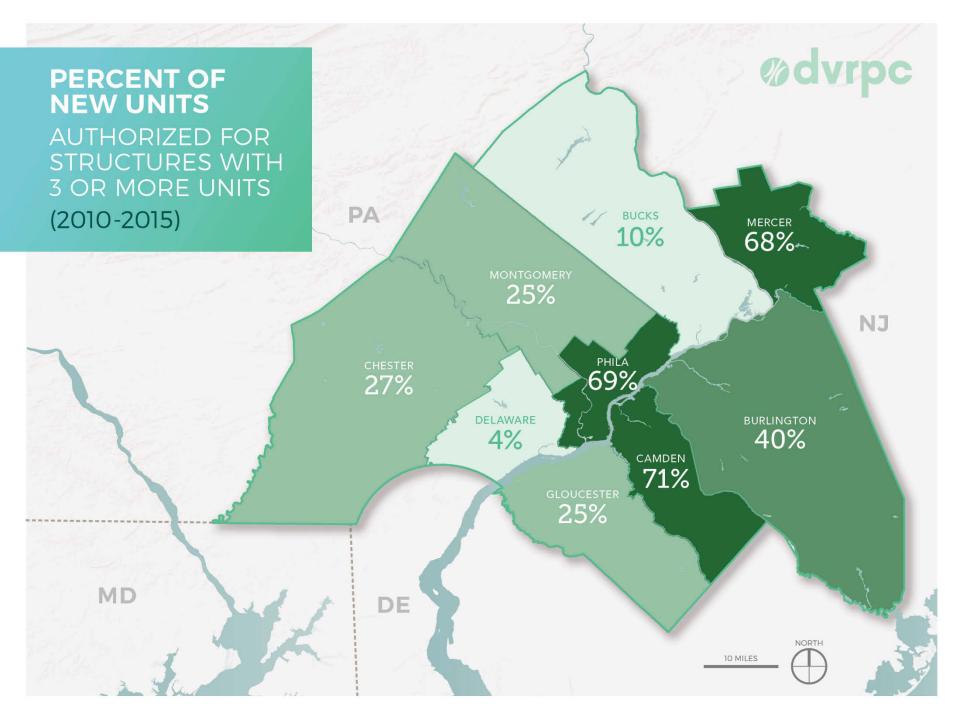

# Disparities Identified

Fall & Winter 2020

Analysis of mortgage lending patterns from 2004-2019 identifies racial, ethnic, and geographic disparities in lending practices across the region.

#### County-Level Reports Published

Summer 2021

Nine snapshot reports are published to provide better understanding of disparities that exist within each of the region's nine counties.

#### **Summary of Findings**

Racial, ethnic, and geographic disparities in mortgage lending exist, and manifest differently, throughout the region.