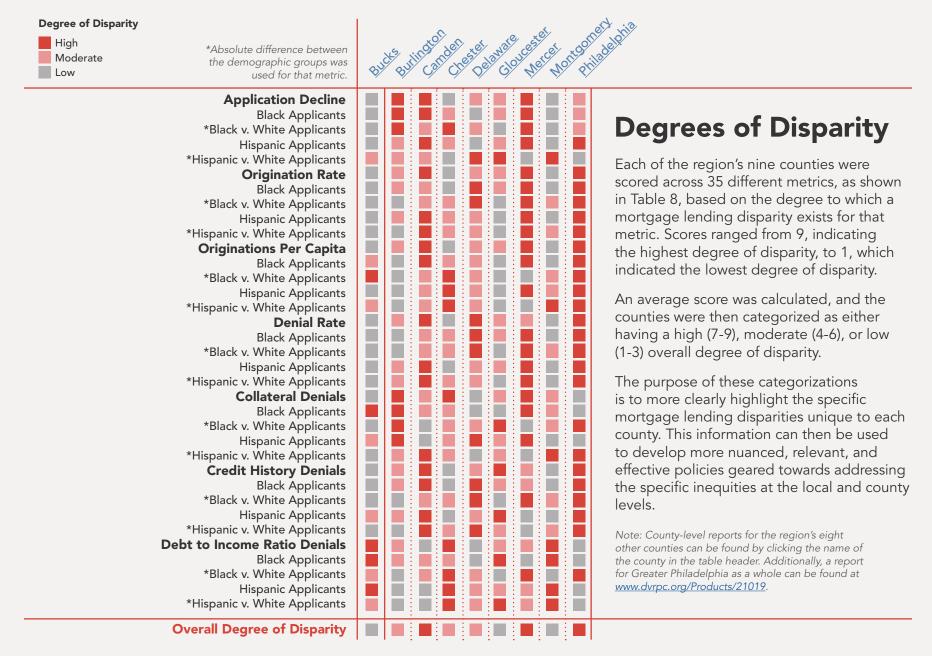

#### County-Level Reports Published

Summer 2021

Nine snapshot reports are published to provide better understanding of disparities that exist within each of the region's nine counties.