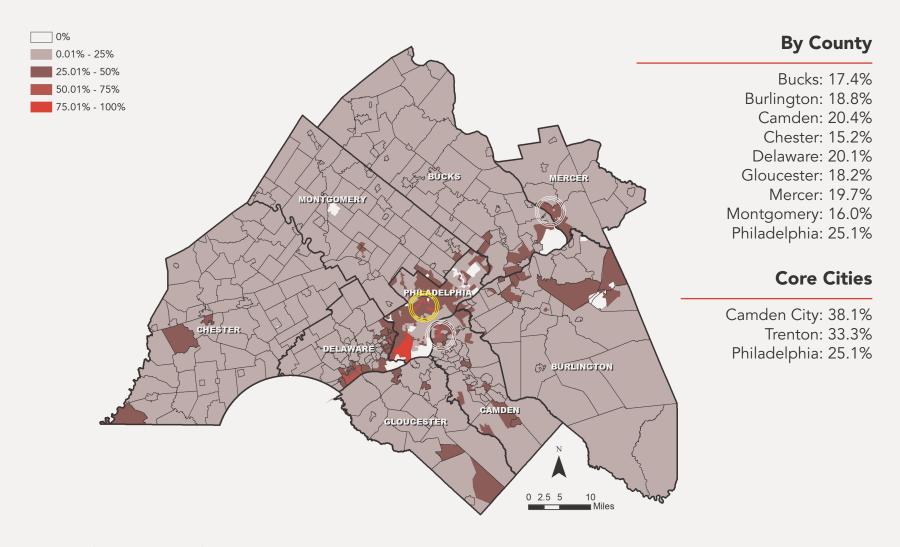

#### County-Level Reports Published

Summer 2021

Nine snapshot reports are published to provide better understanding of disparities that exist within each of the region's nine counties.

#### **Summary of Findings**

Racial, ethnic, and geographic disparities in mortgage lending exist, and manifest differently, throughout the region.