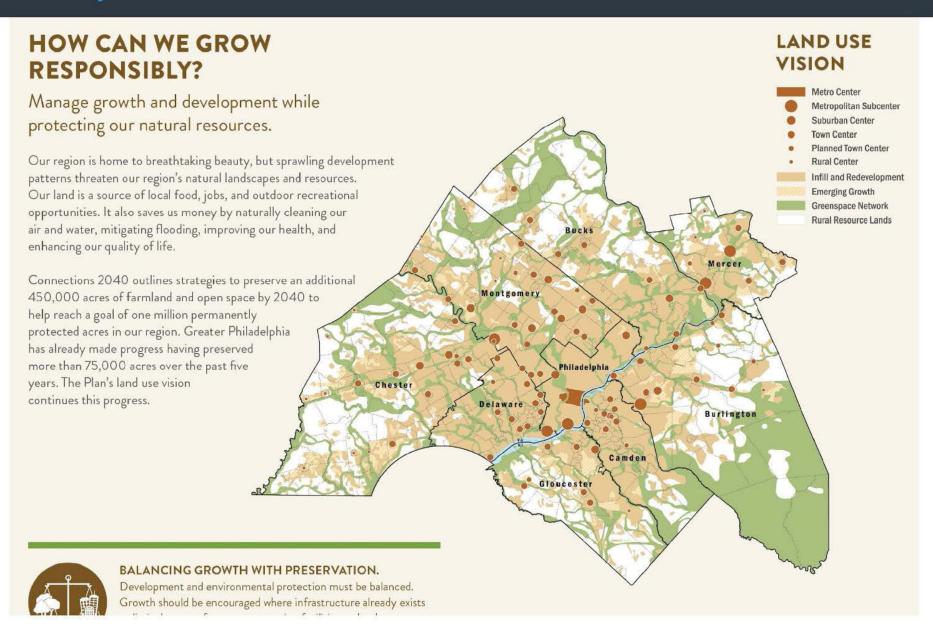

Defined

Themes

**Practice** 

222,000 ACRES DEVELOPED

3.3 MILLION PEOPLE

641,000 ACRES DEVELOPED

Defined

Themes