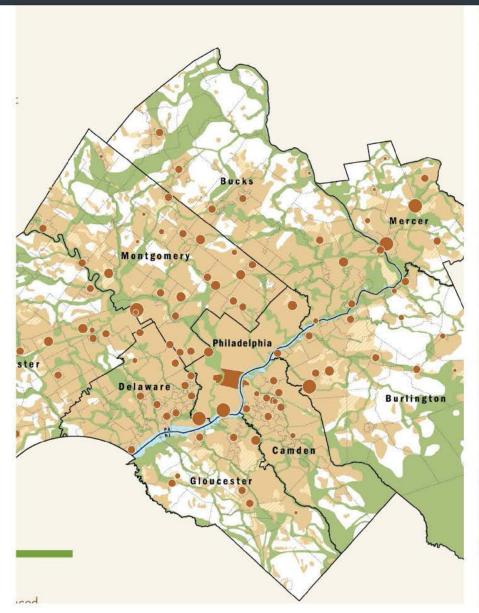

Defined

Themes

**Practice** 

222,000 ACRES DEVELOPED

3.3 MILLION PEOPLE

641,000 ACRES DEVELOPED

Defined

Themes