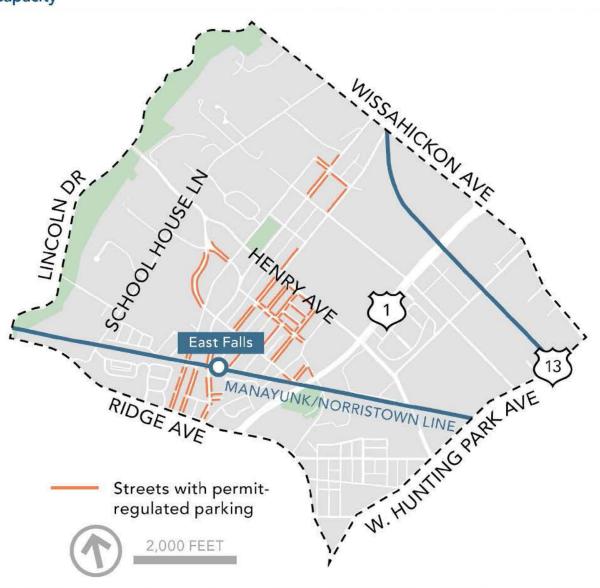

#### Figure 23: Estimating Permit Parking Capacity

DVRPC used a combination of field work and GIS analysis to generate permit parking capacity estimates for Permit Zones 8 and 15. The map shown here illustrates the distribution of permit regulated streets within District 8. Permit restrictions are generally concentrated in a central portion of the district on streets near the East Falls Regional Rail Station. Permit restrictions vary by street and can be found on one or both sides of a street depending on the context.

#### **ESTIMATED PARKING CAPACITY**

**1,174** permit restricted spaces

1,136 permits issued in 2018

**0.97** vehilces per permit space