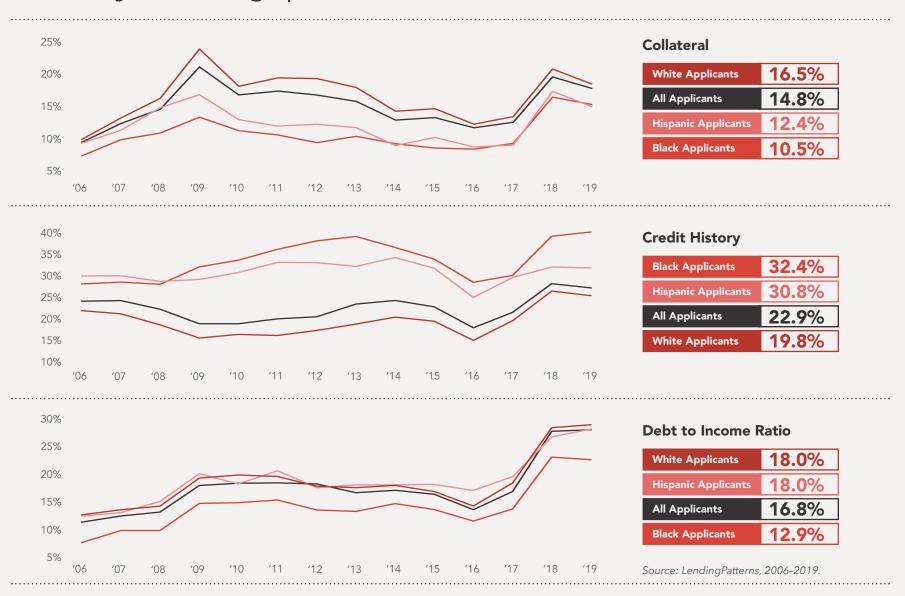

attract private investment to areas where it is needed
- In identifying possible discriminatory lending patterns

Source: www.ffiec.gov/hmda/history.htm



#### **Project Goals and Objectives**

Determine if disparities exist within the region.

Start a conversation.



#### **HMDA Data Points Analyzed**

# 2004-2019 By Race, Ethnicity, and Geography



**Applications** per Year



Origination Rates



**Denial Rates** 



Reasons for Denial

#### **Summary of Findings**

Racial, ethnic, and geographic disparities in mortgage lending exist, and manifest differently, throughout the region.



#### **Summary of Findings** | Decline in Applications Since the 2005 Peak





### **Summary of Findings** | Denial Rates Since 2004





### **Summary of Findings** | Reasons for Denial Since 2006



























#### Summary of Findings | Denial Rate in 2019 for White Applicants Only





### Summary of Findings | Denial Rate in 2019 for Black Applicants Only





#### Summary of Findings | Denial Rate in 2019 for Hispanic Applicants Only





#### Where do we go from here?

- Mortgage Focus Group Meeting
  - Discussed these findings, and our role as a regional convenor and educator, with subject matter experts
- Healthy Communities Task Force and Regional Community & Economic Development Forum Joint Webinar
  - Present these findings along side a panel of subject matter experts to better understand the nexus between housing and health
- Regional Housing Initiative

  Seek to quantify and understand the region's future housing needs, and current challenges
- Tracking Prog