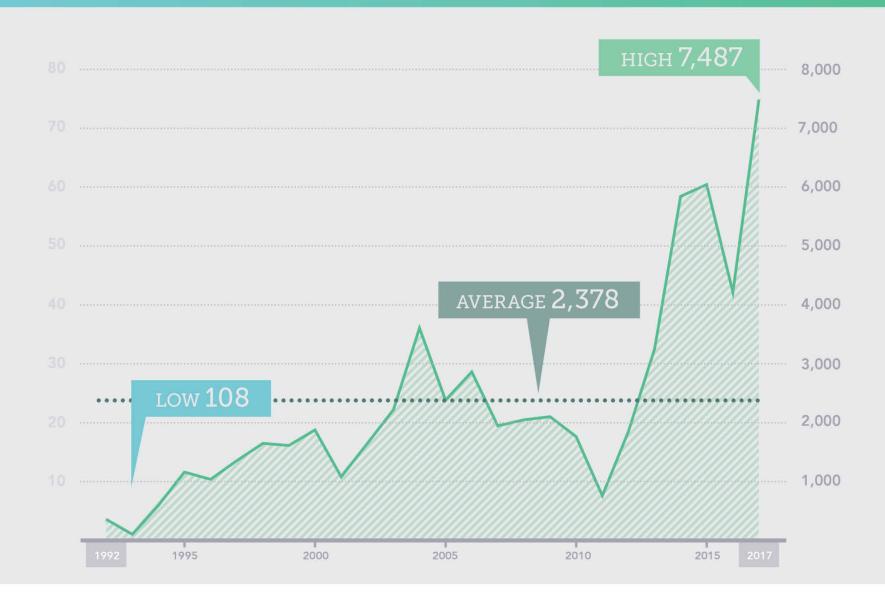

#### **KEY NUMBERS**

38

532

35

Residential Permit Districts

64%

Portion of the city covered by an existing RPP

55,289

Permits issued by PPA in 2018

43%

Increase in the number of permits issued between 2014 and 2018

Source: Philadelphia Parking Authority