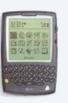

#### 2002 BlackBerry 5810

Made by Research in Motion, the 5810 was a cellphone with organizer functions and a keyboard for thumbs; a wired headset was mandatory.