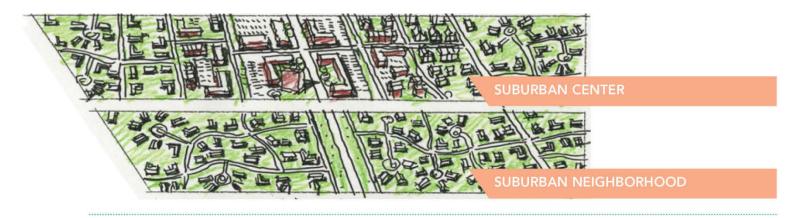

ts

#### ITE TRIP GENERATION PER DWELLING UNIT: DAILY TRIP RATE

10th Edition, September 2017

| SINGLE-FAMILY      | MULTIFAMILY             |                           |                          |  |
|--------------------|-------------------------|---------------------------|--------------------------|--|
| DETACHED           | LOW-RISE<br>1-2 stories | MID-RISE<br>3-10 stories  | HIGH-RISE<br>11+ stories |  |
| 9.54 Trips per day | 7.32                    | <b>5.44</b> Trips per day | 4.45                     |  |





\* The land use contexts of each development site is based on classifications described in the *Smart Transportation Guidebook*. For more information, please visit: www.dvrpc.org/products/08030A.



#### Trip Generation Observation Sites

#### LAND USE & TRANSIT CONTEXT









Figure 1: Observed AM Peak Hour Vehicular Trips per Dwelling Unit



Figure 2: Observed Daily Vehicular Trips per Dwelling Unit



## What's next

# **Smart Growth**

Defined

Themes

Practice



THE FUTURE OF COMMUNITY DESIGN

# America's Housing Crisis Is a Disaster. Let's Treat It Like One.

November 24, 2021 • Gregory Heller, Guidehouse



The Renaissance at West River in Tampa, Fla, is the first apartment complex to be completed in the West River urban renewal project. The six-story, 160-unit complex is a part of Tampa's commitment to provide 10,000 affordable housing units by 2027. [Dirk-Shadd/Tampa Bay Times/TMS]