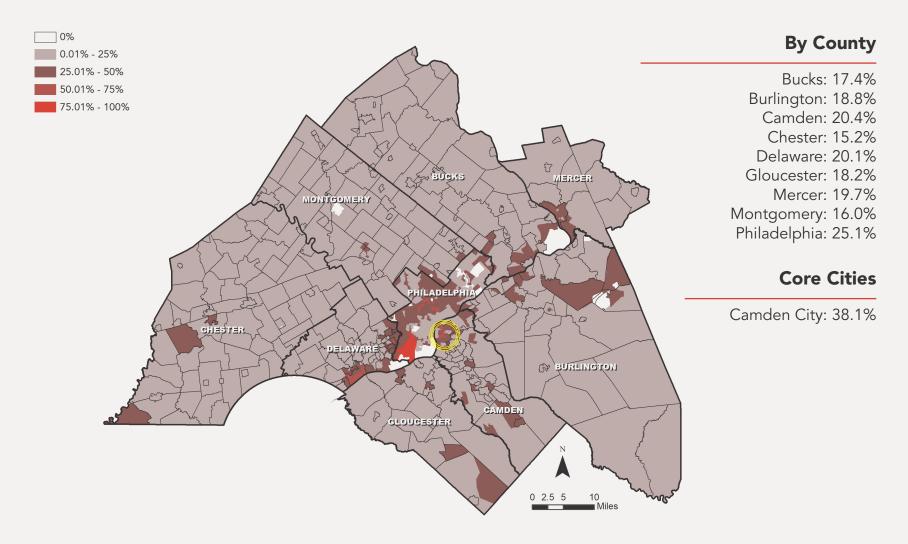

#### County-Level Reports Published

Summer 2021

Nine snapshot reports are published to provide better understanding of disparities that exist within each of the region's nine counties.

#### **Summary of Findings**

Racial, ethnic, and geographic disparities in mortgage lending exist, and manifest differently, throughout the region.