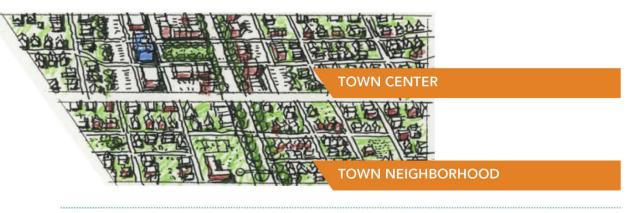

#### ITE TRIP GENERATION PER DWELLING UNIT: DAILY TRIP RATE

10th Edition, September 2017

| SINGLE-FAMILY      | MULTIFAMILY             |                           |                          |  |
|--------------------|-------------------------|---------------------------|--------------------------|--|
| DETACHED           | LOW-RISE<br>1-2 stories | MID-RISE<br>3-10 stories  | HIGH-RISE<br>11+ stories |  |
| 9.54 Trips per day | 7.32                    | <b>5.44</b> Trips per day | 4.45                     |  |





\* The land use contexts of each development site is based on classifications described in the *Smart Transportation Guidebook*. For more information, please visit: www.dvrpc.org/products/08030A.



#### Trip Generation Observation Sites

#### LAND USE & TRANSIT CONTEXT









Figure 1: Observed AM Peak Hour Vehicular Trips per Dwelling Unit



Figure 2: Observed Daily Vehicular Trips per Dwelling Unit



## What's next

# **Smart Growth**

Defined

Themes

Practice



THE FUTURE OF COMMUNITY DESIGN

# America's Housing Crisis Is a Disaster. Let's Treat It Like One.

November 24, 2021 • Gregory Heller, Guidehouse



The Renaissance at West River in Tampa, Fla, is the first apartment complex to be completed in the West River urban renewal project. The six-story, 160-unit complex is a part of Tampa's commitment to provide 10,000 affordable housing units by 2027. [Dirk-Shadd/Tampa Bay Times/TMS]