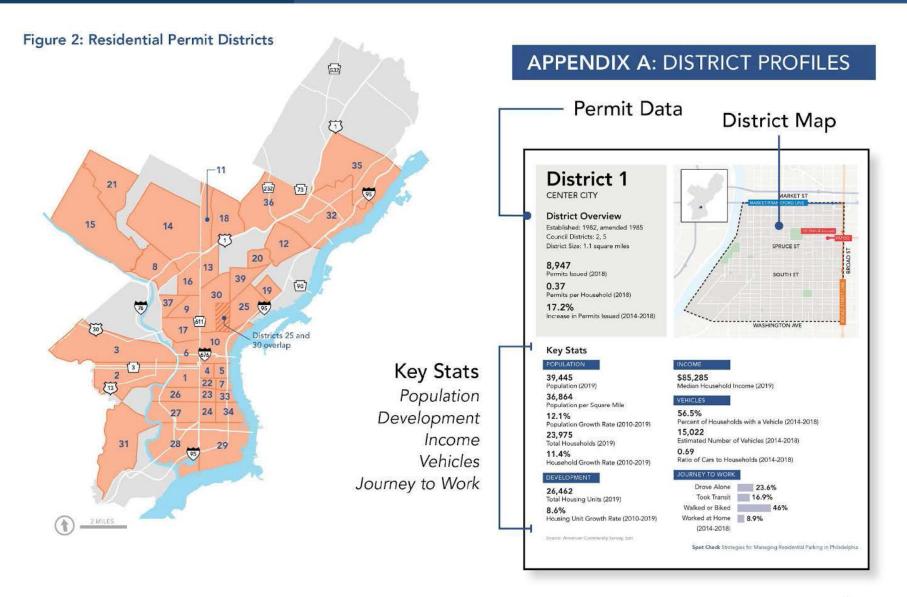

# SPOT CHECK

Strategies for Managing Residential Parking in Philadelphia

#### **PROJECT SPONSOR**

Philadelphia City Planning Commission

#### **RESEARCH GOALS**

- Assess local trends in parking demand
- 2 Evaluate national trends in residential parking policy

#### **FOCUS**

Philadelphia's Residential Permit Parking (RPP) Program

Figure 1: Percentage Change in Number of Households That Own a Car (2010–2018)