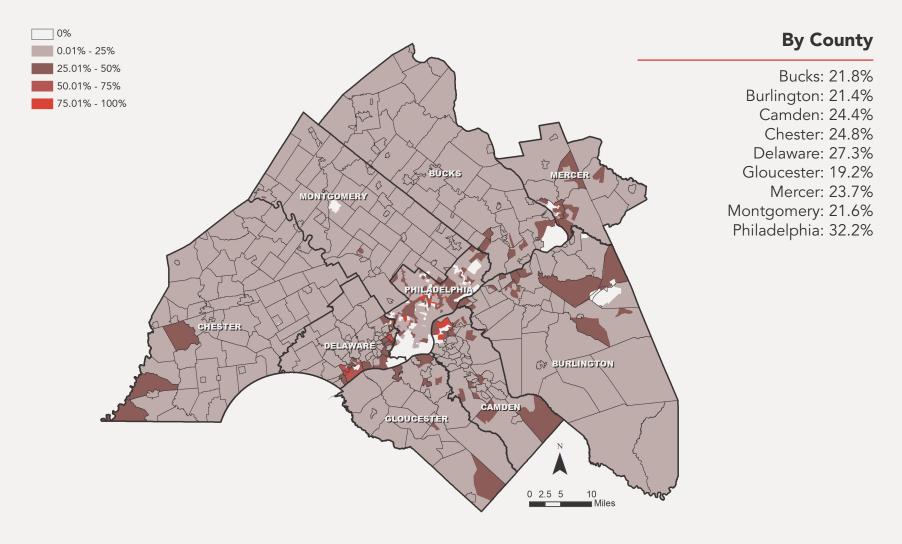

### **Summary of Findings** | Denial Rates Since 2004

#### **Summary of Findings**

Racial, ethnic, and geographic disparities in mortgage lending exist, and manifest differently, throughout the region.