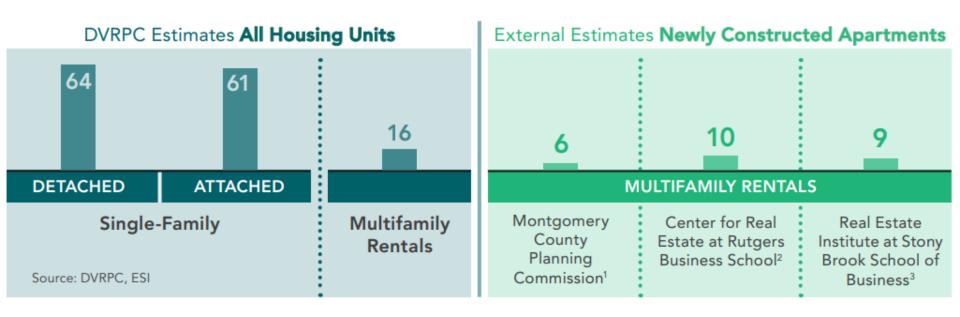

#### **REGION-WIDE RESEARCH & ANALYSIS**

**TOD Opportunities** 

**Shopping Malls** 

**Multifamily Housing** 

Millennials