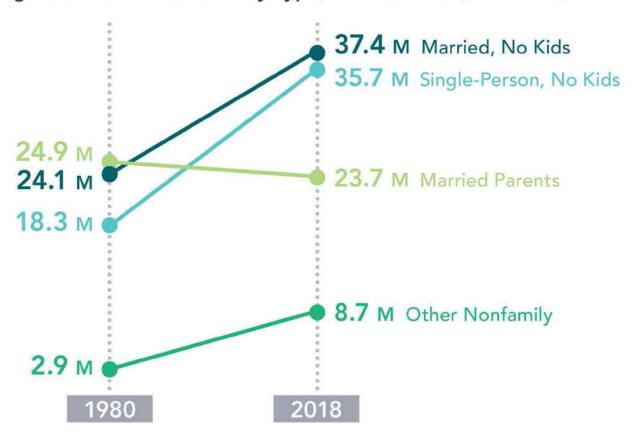

Figure 6: U.S. Households by Type, 1980 to 2018 (in Millions)

Source: U.S. Census Bureau, Current Population Survey, Annual Social and Economic Supplement, Historical Families Tables