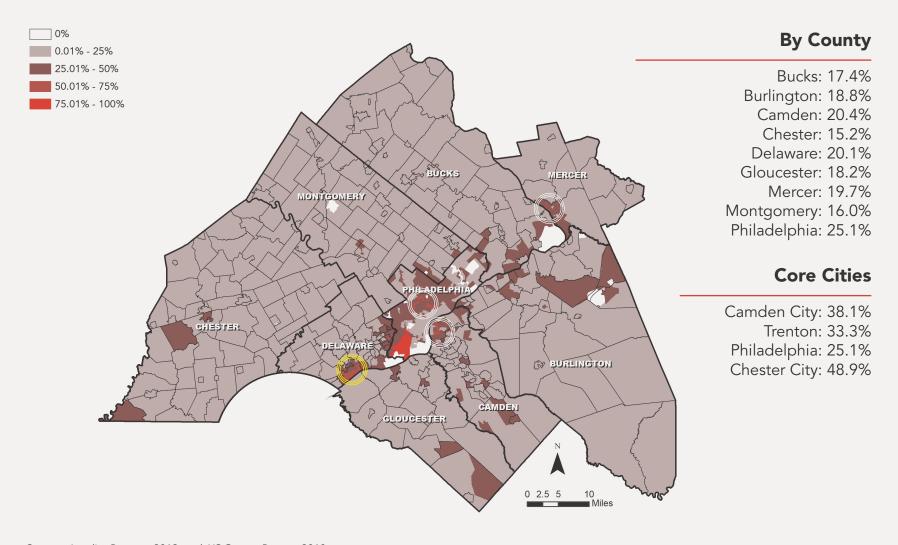

#### **Summary of Findings** | Decline in Applications Since the 2005 Peak

#### **Summary of Findings**

Racial, ethnic, and geographic disparities in mortgage lending exist, and manifest differently, throughout the region.