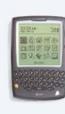

#### 2002 BlackBerry 5810

Made by Research in Motion, the 5810 was a cellphone with organizer functions and a keyboard for thumbs; a wired headset was mandatory.