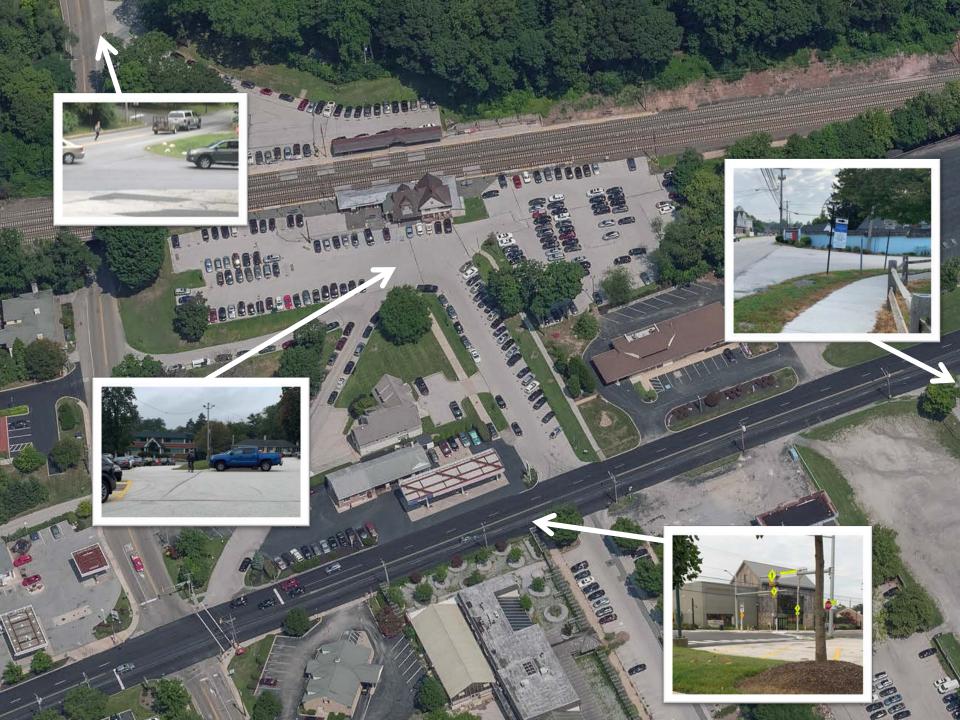

# Devon Station Multimodal Access

Enhancing Nonmotorized Access and Evaluating Transit-supportive Development Opportunities

See p. 62 for description of conceptual improvements shown.

Imagery Source: Nearmap, 2020