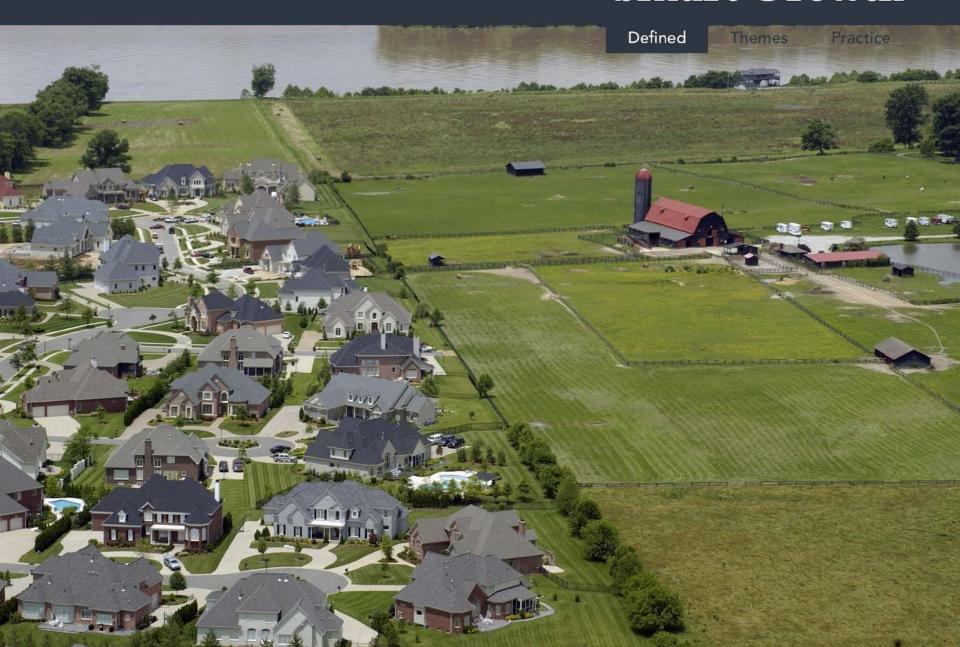

#### 2007 Apple iPhone

Hundreds of people lined up outside Apple stores to buy the first iPhone. priced at \$499 (4GB) and \$599 (8GB).

The Wall Street Journal

Smart growth is a better way to build and maintain our towns and cities. Smart growth means building urban, suburban and rural communities with housing and transportation choices near jobs, shops and schools. This approach supports local economies and protects the environment.

Defined

Themes

**Practice** 

222,000 ACRES DEVELOPED

3.3 MILLION PEOPLE

641,000 ACRES DEVELOPED

Defined

Themes