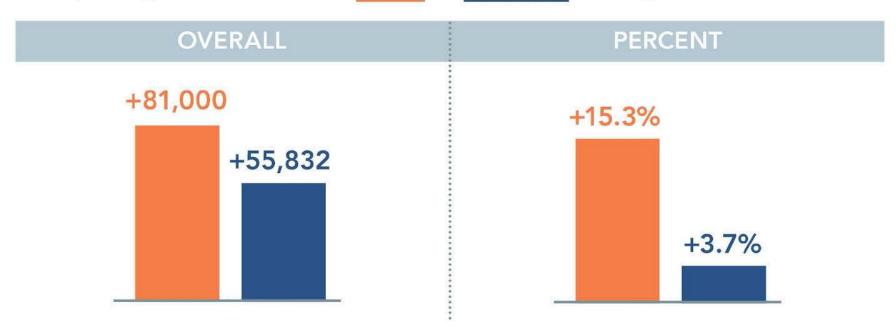

#### **FOCUS**

Philadelphia's Residential Permit Parking (RPP) Program

Figure 1: Percentage Change in Number of Households That Own a Car (2010–2018)